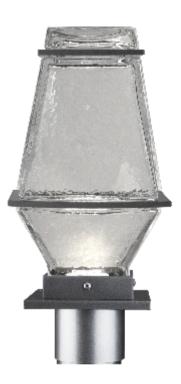

## **PRODUCT DESCRIPTION**

A versatile vintage look that suits a wide range of transitional architectures, the Landmark Post Mount features a large artisan blown glass shade with a clear chilled texture. It is offered with both incandescent and AC LED lamping.

Choose from three AAMA 2604-rated finishes that provide long-lasting UV and corrosion resistance in coastal and other harsh climates. All Landmark lighting includes a lifetime warranty to the original purchaser.