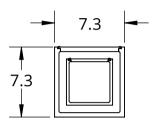

## PRODUCT #:OMB0077-02 L2

All dimensions are shown in inches unless otherwise stated.

Mounting Method: Mounts Directly to Post