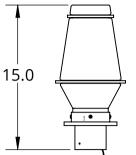

## PRODUCT #:OMB0077-02 L2

All dimensions are shown in inches unless otherwise stated.

Mounting Method: Mounts Directly to Post