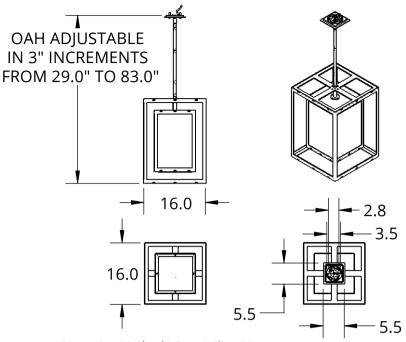

All dimensions are shown in inches unless otherwise stated.

## Mounting Method: |-Box Ceiling Mount